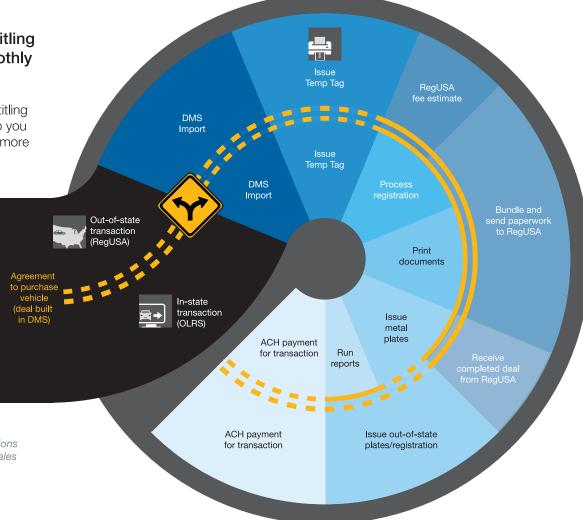

#### Dealertrack Registration and Titling Services (RTS) integrates smoothly into your dealership process.\*

With a comprehensive registration and titling solution at your fingertips, RTS can help you process transactions faster, easier and more efficiently than ever.

\* Your specific workflow may vary. Not all solutions available in all states. Please speak with your Sales representative for more details.