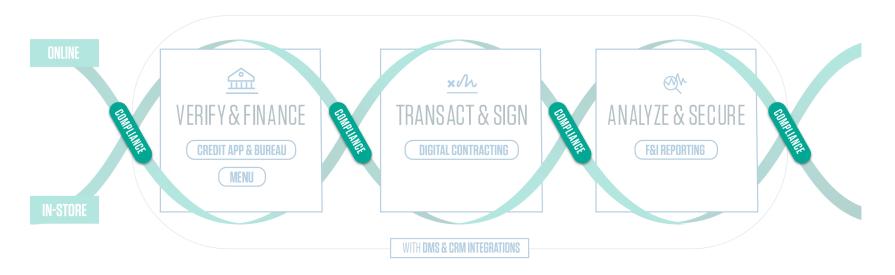

# INTEGRATED COMPLIANCE CHECKPOINTS AT EVERY STEP OF THE DEAL

Drive workflow efficiency – from credit to compliance, menu, contracting and signing.

## COMPLIANCE IS INTEGRATED THROUGHOUT THE DEAL.

HERES WHAT'S INCLUDED:

## Integrated Proactive Alerts

Live checkpoints throughout the deal protect you at each step.