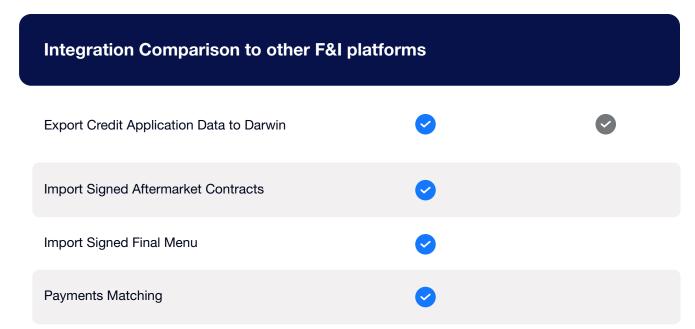

### **Two-Way Connections**

Bi-directional deal data is pushed and pulled between systems for a quicker and more efficient contracting process.

### **Less Data Re-Entry**

Customer and deal info is accurately imported into the F&I platform from Menu, eliminating data re-entry for your dealership.

### **Complete Funding Packages**

Signed Menu and aftermarket contracts from Darwin are transferred into the deal jacket, ready for digital submission to the lender.\*

\*Subscription required

|                                                                               | Darwin Menu | Other menu<br>providers |
|-------------------------------------------------------------------------------|-------------|-------------------------|
| Comparison to other menu providers                                            | *           |                         |
| Personalized Presentations                                                    | <b>©</b>    |                         |
| Flexible Presentation Styles                                                  | <b>©</b>    | •                       |
| Remote Connection                                                             | <b>©</b>    | •                       |
| Real-Time DMS Integrations                                                    | <b>©</b>    |                         |
| *According to comparative research performed by Darwin Automotive, April 2020 |             |                         |